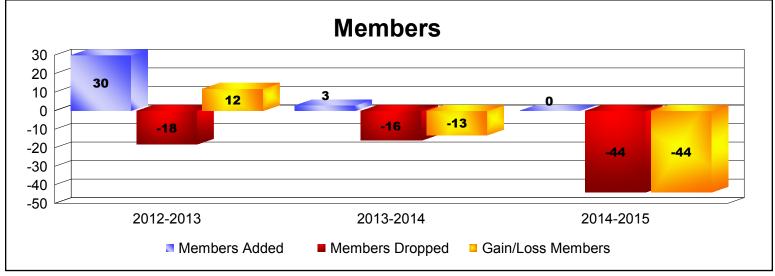

**Disbanded Districts**As of June 2015 Cumulative

| Year      | New<br>Clubs | Dropped<br>Clubs | Gain/<br>Loss<br>Clubs | New<br>Members | Charter<br>Members | Reinstate<br>Members | Transfer<br>Members | Total<br>Member<br>Added | Total<br>Members<br>Dropped | Gain/<br>Loss<br>Members |
|-----------|--------------|------------------|------------------------|----------------|--------------------|----------------------|---------------------|--------------------------|-----------------------------|--------------------------|
| 2012-2013 | 1            | -1               | 0                      | 0              | 30                 | 0                    | 0                   | 30                       | -18                         | 12                       |
| 2013-2014 | 0            | 0                | 0                      | 2              | 0                  | 1                    | 0                   | 3                        | -16                         | -13                      |
| 2014-2015 | 0            | -4               | -4                     | 0              | 0                  | 0                    | 0                   | 0                        | -44                         | -44                      |
| Average   | 0            | -2               | -1                     | 1              | 10                 | 0                    | 0                   | 11                       | -26                         | -15                      |