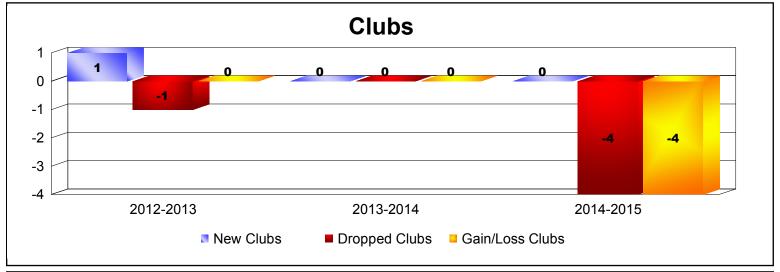

**Disbanded Districts**As of June 2015 Cumulative

| Year      | New<br>Clubs | Dropped<br>Clubs | Gain/<br>Loss<br>Clubs | New<br>Members | Charter<br>Members | Reinstate<br>Members | Transfer<br>Members | Total<br>Member<br>Added | Total<br>Members<br>Dropped | Gain/<br>Loss<br>Members |
|-----------|--------------|------------------|------------------------|----------------|--------------------|----------------------|---------------------|--------------------------|-----------------------------|--------------------------|
| 2012-2013 | 1            | -1               | 0                      | 0              | 30                 | 0                    | 0                   | 30                       | -18                         | 12                       |
| 2013-2014 | 0            | 0                | 0                      | 2              | 0                  | 1                    | 0                   | 3                        | -16                         | -13                      |
| 2014-2015 | 0            | -4               | -4                     | 0              | 0                  | 0                    | 0                   | 0                        | -44                         | -44                      |
| Average   | 0            | -2               | -1                     | 1              | 10                 | 0                    | 0                   | 11                       | -26                         | -15                      |